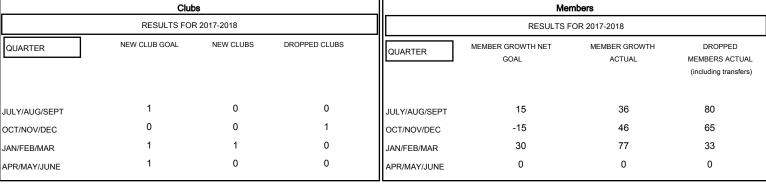

# MONTHLY MEMBERSHIP PROGRESS REPORT

## District 20 K1

Results as of: 03/31/2018

#### MAHESH CHITNIS **LOCATION NEW YORK GMT CA** Clubs Members



### GOALS AND ACTUAL NEW CLUBS CUMULATIVE



## GOALS AND ACTUAL MEMBERS CUMULATIVE



| -■- MEMBER GROWTH NET GOAL        |  |
|-----------------------------------|--|
| - ● - MEMBER GROWTH ACTUAL        |  |
| - ▲ - LAST YEAR MEMBERSHIP ACTUAL |  |
|                                   |  |
|                                   |  |
|                                   |  |

813 (38.90%)

| DROPPED CLUBS: 1 |     |
|------------------|-----|
| DROPPED MEMBERS  |     |
| DECEASED         | 14  |
| CLUB CANCELLED   | 13  |
| OTHER            | 151 |
| TOTAL            | 178 |

| 38 CLUBS OF 80 ADDED 1 OR MORE | GENDER DISTRIBUTION |                  |
|--------------------------------|---------------------|------------------|
| NEW MEMBERS                    | MALE                | 813