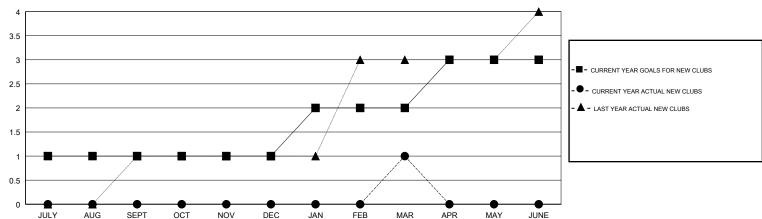

# MONTHLY MEMBERSHIP PROGRESS REPORT

## District 20 K1

Results as of: 03/31/2018

#### MAHESH CHITNIS **LOCATION NEW YORK GMT CA** Clubs Members



### GOALS AND ACTUAL NEW CLUBS CUMULATIVE



## GOALS AND ACTUAL MEMBERS CUMULATIVE



| -■- MEMBER GROWTH NET GOAL        |  |
|-----------------------------------|--|
| - ● - MEMBER GROWTH ACTUAL        |  |
| - ▲ - LAST YEAR MEMBERSHIP ACTUAL |  |
|                                   |  |
|                                   |  |
|                                   |  |

813 (38.90%)

| DROPPED CLUBS: 1 |     |
|------------------|-----|
| DROPPED MEMBERS  |     |
| DECEASED         | 14  |
| CLUB CANCELLED   | 13  |
| OTHER            | 151 |
| TOTAL            | 178 |

| 38 CLUBS OF 80 ADDED 1 OR MORE | GENDER DISTRIBUTION |                  |
|--------------------------------|---------------------|------------------|
| NEW MEMBERS                    | MALE                | 813              |
|                                | F