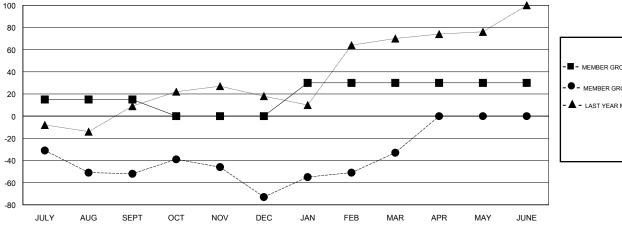

## GOALS AND ACTUAL MEMBERS CUMULATIVE

| -■- MEMBER GROWTH NET GOAL        |  |
|-----------------------------------|--|
| - ● - MEMBER GROWTH ACTUAL        |  |
| - ▲ - LAST YEAR MEMBERSHIP ACTUAL |  |
|                                   |  |
|                                   |  |
|                                   |  |